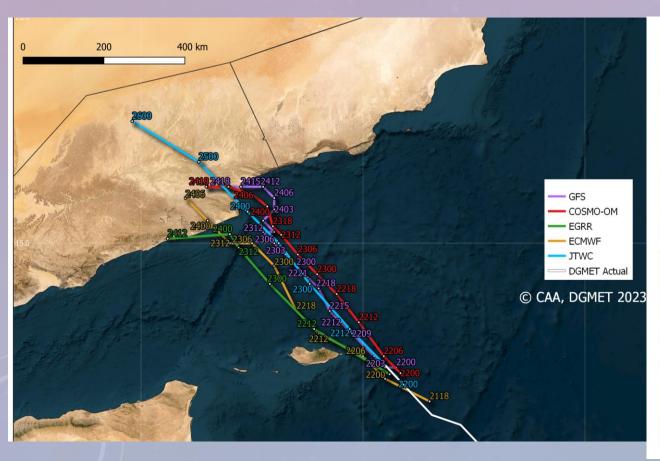

| 09:45 AM                   | 10:15 AM                   |
| GFS (US)            | 25 km      | 10 days          | <u>00</u> 12    | 07:28 AM<br>07:36 PM       | 08:34 AM<br>08:39 PM       |
| ECMWF (EU)          | 50 km      | 7 days           | <u>00</u> 12    | 09:45 AM<br>09:45 PM       | 12:01 PM<br>12:05 AM       |
| ICON (GR)           | 25 km      | 6 days           | <u>00</u> 12    | 08:30 AM<br>08:30 PM       | 9:30 AM<br>9:30 PM         |
| EGRR (UK)           | 35 km      | 3 days           | <u>00</u><br>12 | 07:22 AM<br>07:22 PM       | 08:56 AM<br>08:56 PM       |
| NEMO Ocean          | 10 km      | 10 days          | 00              | 10:00 AM                   | 03:00 PM                   |







2.8 km

## WIND





#### Rainfall





## TEG TRACKS FROM NWP MODELS











## NWP COOPERATION:



# **Deutscher Wetterdienst**Wetter und Klima aus einer Hand











**NWP cloud computing** 



### **COASTAL INUNDATION MODELLING**







#### FIRE PLUME AND RADIOACTIVITY DISPERSION MODELING







### TSUNAMI MODELLING















#### OmanFFG - Oman Flash Flood Guidance System

 Current Date: 2023-11-06 10:54 UTC
 Product Date: 2021-10-03 15:00 UTC

 Year:
 2021
 Month:
 10
 Day:
 03
 Hour:
 15
 Submit

 -1 Month
 -1 Day
 -6 Hours
 -1 Hour
 +1 Hour
 +6 Hours
 +1 Day
 +1 Month

 Prev 6-hr Interval (12 UTC)
 Reset to Current
 Next 6-hr Interval (18 UTC)

#### **Product Console - Main Table**

|     |       | RADAR<br>Precipitation