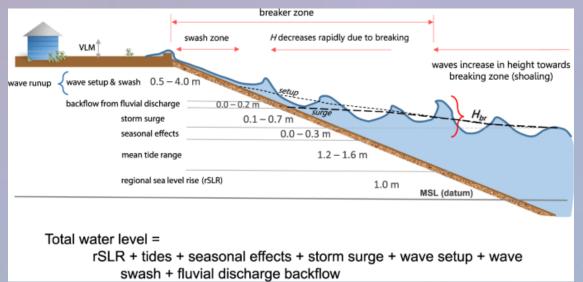

M<br>08:39 PM       |
| ECMWF (EU)          | 50 km      | 7 days           | <u>00</u> 12    | 09:45 AM<br>09:45 PM       | 12:01 PM<br>12:05 AM       |
| ICON (GR)           | 25 km      | 6 days           | <u>00</u> 12    | 08:30 AM<br>08:30 PM       | 9:30 AM<br>9:30 PM         |
| EGRR (UK)           | 35 km      | 3 days           | <u>00</u><br>12 | 07:22 AM<br>07:22 PM       | 08:56 AM<br>08:56 PM       |
| NEMO Ocean          | 10 km      | 10 days          | 00              | 10:00 AM                   | 03:00 PM                   |







2.8 km

## WIND





#### Rainfall





## TEG TRACKS FROM NWP MODELS











## NWP COOPERATION:



# **Deutscher Wetterdienst**Wetter und Klima aus einer Hand











**NWP cloud computing** 



### **COASTAL INUNDATION MODELLING**







#### FIRE PLUME AND RADIOACTIVITY DISPERSION MODELING







### TSUNAMI MODELLING















#### OmanFFG - Oman Flash Flood Guidance System

 Current Date: 2023-11-06 10:54 UTC
 Product Date: 2021-10-03 15:00 UTC

 Year:
 2021
 Month:
 10
 Day:
 03
 Hour:
 15
 Submit

 -1 Month
 -1 Day
 -6 Hours
 -1 Hour
 +1 Hour
 +6 Hours
 +1 Day
 +1 Month

 Prev 6-hr Interval (12 UTC)
 Reset to Current
 Next 6-hr Interval (18 UTC)

#### **Product Console - Main Table**

|     |       | RADAR<br>Precipitation