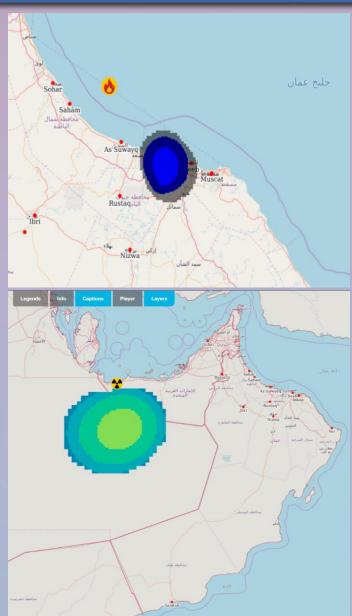

days           | <u>00</u> 12    | 09:45 AM<br>09:45 PM       | 12:01 PM<br>12:05 AM       |
| ICON (GR)           | 25 km      | 6 days           | <u>00</u> 12    | 08:30 AM<br>08:30 PM       | 9:30 AM<br>9:30 PM         |
| EGRR (UK)           | 35 km      | 3 days           | <u>00</u><br>12 | 07:22 AM<br>07:22 PM       | 08:56 AM<br>08:56 PM       |
| NEMO Ocean          | 10 km      | 10 days          | 00              | 10:00 AM                   | 03:00 PM                   |







2.8 km

## WIND





#### Rainfall





## TEG TRACKS FROM NWP MODELS











## NWP COOPERATION:



# **Deutscher Wetterdienst**Wetter und Klima aus einer Hand











**NWP cloud computing** 



### **COASTAL INUNDATION MODELLING**







#### FIRE PLUME AND RADIOACTIVITY DISPERSION MODELING







### TSUNAMI MODELLING















#### OmanFFG - Oman Flash Flood Guidance System

 Current Date: 2023-11-06 10:54 UTC
 Product Date: 2021-10-03 15:00 UTC

 Year:
 2021
 Month:
 10
 Day:
 03
 Hour:
 15
 Submit

 -1 Month
 -1 Day
 -6 Hours
 -1 Hour
 +1 Hour
 +6 Hours
 +1 Day
 +1 Month

 Prev 6-hr Interval (12 UTC)
 Reset to Current
 Next 6-hr Interval (18 UTC)

#### **Product Console - Main Table**

|     |       | RADAR<br>Precipitation