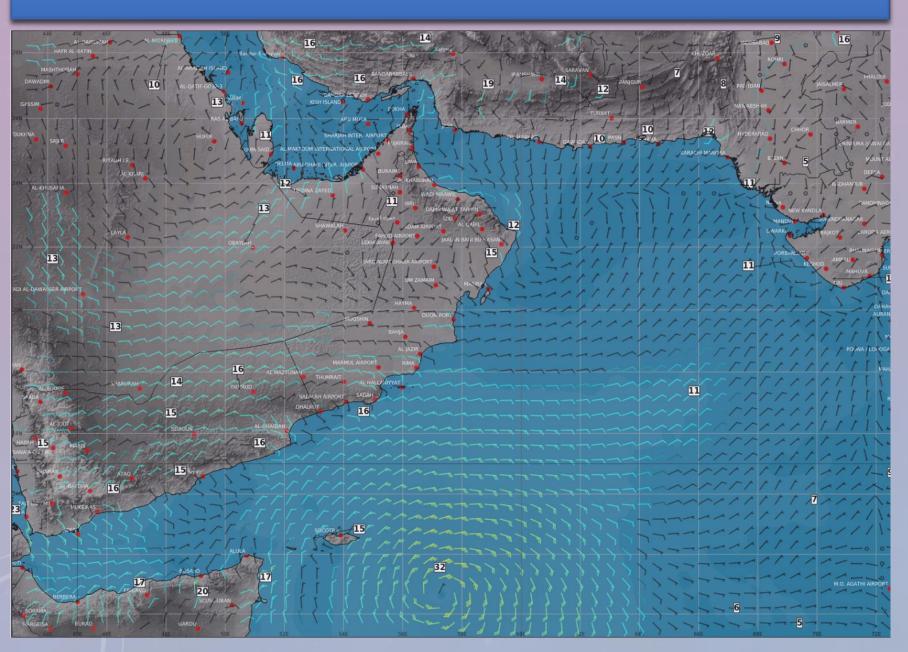

(US) | 18 km      | 16 days          | 00              | 09:45 AM                   | 10:15 AM                   |
| GFS (US)            | 25 km      | 10 days          | <u>00</u> 12    | 07:28 AM<br>07:36 PM       | 08:34 AM<br>08:39 PM       |
| ECMWF (EU)          | 50 km      | 7 days           | <u>00</u> 12    | 09:45 AM<br>09:45 PM       | 12:01 PM<br>12:05 AM       |
| ICON (GR)           | 25 km      | 6 days           | <u>00</u> 12    | 08:30 AM<br>08:30 PM       | 9:30 AM<br>9:30 PM         |
| EGRR (UK)           | 35 km      | 3 days           | <u>00</u><br>12 | 07:22 AM<br>07:22 PM       | 08:56 AM<br>08:56 PM       |
| NEMO Ocean          | 10 km      | 10 days          | 00              | 10:00 AM                   | 03:00 PM                   |







2.8 km

## WIND





#### Rainfall





## TEG TRACKS FROM NWP MODELS











## NWP COOPERATION:



# **Deutscher Wetterdienst**Wetter und Klima aus einer Hand











**NWP cloud computing** 



### **COASTAL INUNDATION MODELLING**







#### FIRE PLUME AND RADIOACTIVITY DISPERSION MODELING







### TSUNAMI MODELLING















#### OmanFFG - Oman Flash Flood Guidance System

 Current Date: 2023-11-06 10:54 UTC
 Product Date: 2021-10-03 15:00 UTC

 Year:
 2021
 Month:
 10
 Day:
 03
 Hour:
 15
 Submit

 -1 Month
 -1 Day
 -6 Hours
 -1 Hour
 +1 Hour
 +6 Hours
 +1 Day
 +1 Month

 Prev 6-hr Interval (12 UTC)
 Reset to Current
 Next 6-hr Interval (18 UTC)

#### **Product Console - Main Table**

|     |       | RADAR<br>Precipitation