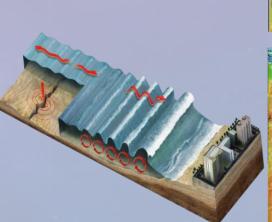

| 09:45 AM<br>09:45 PM       | 12:01 PM<br>12:05 AM       |
| ICON (GR)           | 25 km      | 6 days           | <u>00</u> 12    | 08:30 AM<br>08:30 PM       | 9:30 AM<br>9:30 PM         |
| EGRR (UK)           | 35 km      | 3 days           | <u>00</u><br>12 | 07:22 AM<br>07:22 PM       | 08:56 AM<br>08:56 PM       |
| NEMO Ocean          | 10 km      | 10 days          | 00              | 10:00 AM                   | 03:00 PM                   |







2.8 km

## WIND





#### Rainfall





## TEG TRACKS FROM NWP MODELS











## NWP COOPERATION:



# **Deutscher Wetterdienst**Wetter und Klima aus einer Hand











**NWP cloud computing** 



### **COASTAL INUNDATION MODELLING**







#### FIRE PLUME AND RADIOACTIVITY DISPERSION MODELING







### TSUNAMI MODELLING















#### OmanFFG - Oman Flash Flood Guidance System

 Current Date: 2023-11-06 10:54 UTC
 Product Date: 2021-10-03 15:00 UTC

 Year:
 2021
 Month:
 10
 Day:
 03
 Hour:
 15
 Submit

 -1 Month
 -1 Day
 -6 Hours
 -1 Hour
 +1 Hour
 +6 Hours
 +1 Day
 +1 Month

 Prev 6-hr Interval (12 UTC)
 Reset to Current
 Next 6-hr Interval (18 UTC)

#### **Product Console - Main Table**

|     |       | RADAR<br>Precipitation