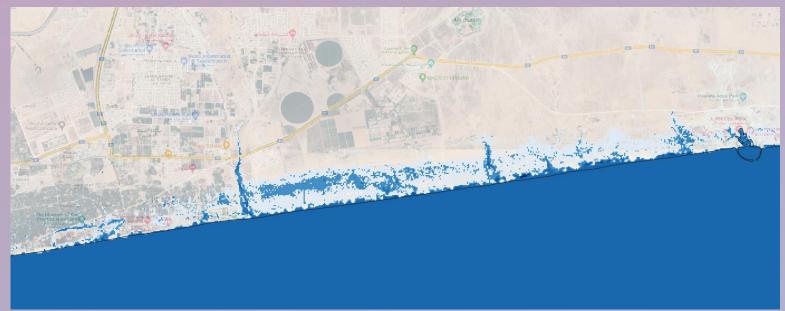

AM<br>08:39 PM       |
| ECMWF (EU)          | 50 km      | 7 days           | <u>00</u> 12    | 09:45 AM<br>09:45 PM       | 12:01 PM<br>12:05 AM       |
| ICON (GR)           | 25 km      | 6 days           | <u>00</u> 12    | 08:30 AM<br>08:30 PM       | 9:30 AM<br>9:30 PM         |
| EGRR (UK)           | 35 km      | 3 days           | <u>00</u><br>12 | 07:22 AM<br>07:22 PM       | 08:56 AM<br>08:56 PM       |
| NEMO Ocean          | 10 km      | 10 days          | 00              | 10:00 AM                   | 03:00 PM                   |







2.8 km

## WIND





#### Rainfall





## TEG TRACKS FROM NWP MODELS











## NWP COOPERATION:



# **Deutscher Wetterdienst**Wetter und Klima aus einer Hand











**NWP cloud computing** 



### **COASTAL INUNDATION MODELLING**







#### FIRE PLUME AND RADIOACTIVITY DISPERSION MODELING







### TSUNAMI MODELLING















#### OmanFFG - Oman Flash Flood Guidance System

 Current Date: 2023-11-06 10:54 UTC
 Product Date: 2021-10-03 15:00 UTC

 Year:
 2021
 Month:
 10
 Day:
 03
 Hour:
 15
 Submit

 -1 Month
 -1 Day
 -6 Hours
 -1 Hour
 +1 Hour
 +6 Hours
 +1 Day
 +1 Month

 Prev 6-hr Interval (12 UTC)
 Reset to Current
 Next 6-hr Interval (18 UTC)

#### **Product Console - Main Table**

|     |       | RADAR<br>Precipitation