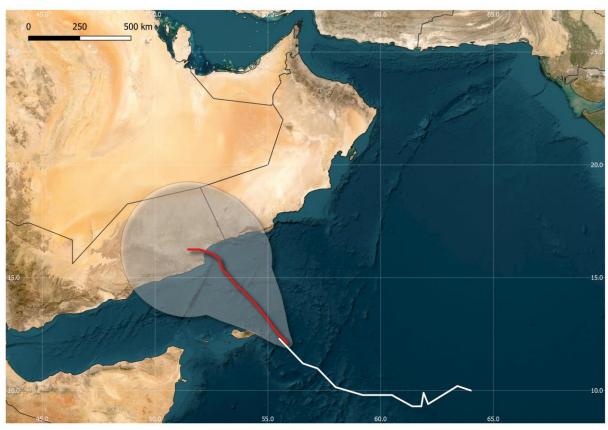

09:45 AM                   | 10:15 AM                   |
| GFS (US)            | 25 km      | 10 days          | <u>00</u> 12    | 07:28 AM<br>07:36 PM       | 08:34 AM<br>08:39 PM       |
| ECMWF (EU)          | 50 km      | 7 days           | <u>00</u> 12    | 09:45 AM<br>09:45 PM       | 12:01 PM<br>12:05 AM       |
| ICON (GR)           | 25 km      | 6 days           | <u>00</u> 12    | 08:30 AM<br>08:30 PM       | 9:30 AM<br>9:30 PM         |
| EGRR (UK)           | 35 km      | 3 days           | <u>00</u><br>12 | 07:22 AM<br>07:22 PM       | 08:56 AM<br>08:56 PM       |
| NEMO Ocean          | 10 km      | 10 days          | 00              | 10:00 AM                   | 03:00 PM                   |







2.8 km

## WIND





#### Rainfall





## TEG TRACKS FROM NWP MODELS











## NWP COOPERATION:



# **Deutscher Wetterdienst**Wetter und Klima aus einer Hand











**NWP cloud computing** 



### **COASTAL INUNDATION MODELLING**







#### FIRE PLUME AND RADIOACTIVITY DISPERSION MODELING







### TSUNAMI MODELLING















#### OmanFFG - Oman Flash Flood Guidance System

 Current Date: 2023-11-06 10:54 UTC
 Product Date: 2021-10-03 15:00 UTC

 Year:
 2021
 Month:
 10
 Day:
 03
 Hour:
 15
 Submit

 -1 Month
 -1 Day
 -6 Hours
 -1 Hour
 +1 Hour
 +6 Hours
 +1 Day
 +1 Month

 Prev 6-hr Interval (12 UTC)
 Reset to Current
 Next 6-hr Interval (18 UTC)

#### **Product Console - Main Table**

|     |       | RADAR<br>Precipitation