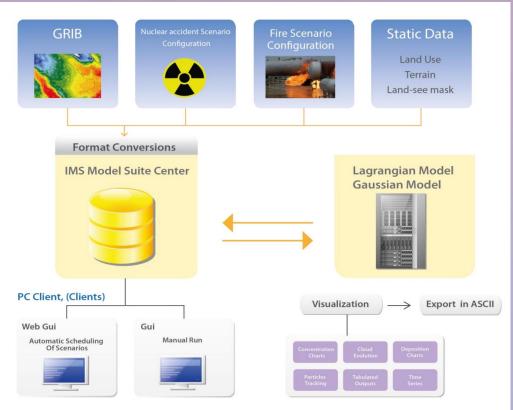

7 days           | <u>00</u> 12    | 09:45 AM<br>09:45 PM       | 12:01 PM<br>12:05 AM       |
| ICON (GR)           | 25 km      | 6 days           | <u>00</u> 12    | 08:30 AM<br>08:30 PM       | 9:30 AM<br>9:30 PM         |
| EGRR (UK)           | 35 km      | 3 days           | <u>00</u><br>12 | 07:22 AM<br>07:22 PM       | 08:56 AM<br>08:56 PM       |
| NEMO Ocean          | 10 km      | 10 days          | 00              | 10:00 AM                   | 03:00 PM                   |







2.8 km

## WIND





#### Rainfall





## TEG TRACKS FROM NWP MODELS











## NWP COOPERATION:



# **Deutscher Wetterdienst**Wetter und Klima aus einer Hand











**NWP cloud computing** 



### **COASTAL INUNDATION MODELLING**







#### FIRE PLUME AND RADIOACTIVITY DISPERSION MODELING







### TSUNAMI MODELLING















#### OmanFFG - Oman Flash Flood Guidance System

 Current Date: 2023-11-06 10:54 UTC
 Product Date: 2021-10-03 15:00 UTC

 Year:
 2021
 Month:
 10
 Day:
 03
 Hour:
 15
 Submit

 -1 Month
 -1 Day
 -6 Hours
 -1 Hour
 +1 Hour
 +6 Hours
 +1 Day
 +1 Month

 Prev 6-hr Interval (12 UTC)
 Reset to Current
 Next 6-hr Interval (18 UTC)

#### **Product Console - Main Table**

|     |       | RADAR<br>Precipitation