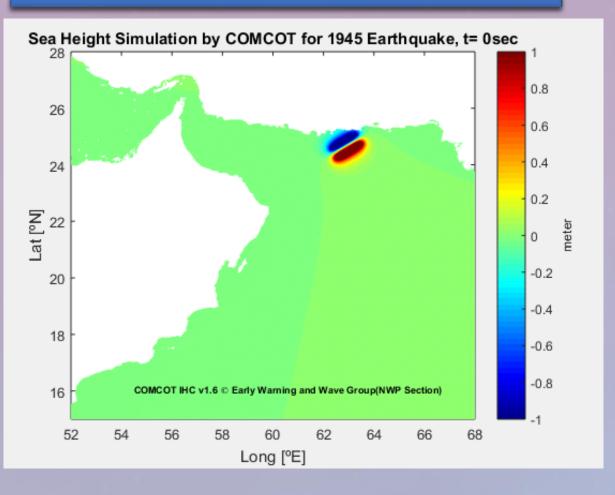

12    | 09:45 AM<br>09:45 PM       | 12:01 PM<br>12:05 AM       |
| ICON (GR)           | 25 km      | 6 days           | <u>00</u> 12    | 08:30 AM<br>08:30 PM       | 9:30 AM<br>9:30 PM         |
| EGRR (UK)           | 35 km      | 3 days           | <u>00</u><br>12 | 07:22 AM<br>07:22 PM       | 08:56 AM<br>08:56 PM       |
| NEMO Ocean          | 10 km      | 10 days          | 00              | 10:00 AM                   | 03:00 PM                   |







2.8 km

## WIND





#### Rainfall





## TEG TRACKS FROM NWP MODELS











## NWP COOPERATION:



# **Deutscher Wetterdienst**Wetter und Klima aus einer Hand











**NWP cloud computing** 



### **COASTAL INUNDATION MODELLING**







#### FIRE PLUME AND RADIOACTIVITY DISPERSION MODELING







### TSUNAMI MODELLING















#### OmanFFG - Oman Flash Flood Guidance System

 Current Date: 2023-11-06 10:54 UTC
 Product Date: 2021-10-03 15:00 UTC

 Year:
 2021
 Month:
 10
 Day:
 03
 Hour:
 15
 Submit

 -1 Month
 -1 Day
 -6 Hours
 -1 Hour
 +1 Hour
 +6 Hours
 +1 Day
 +1 Month

 Prev 6-hr Interval (12 UTC)
 Reset to Current
 Next 6-hr Interval (18 UTC)

#### **Product Console - Main Table**

|     |       | RADAR<br>Precipitation