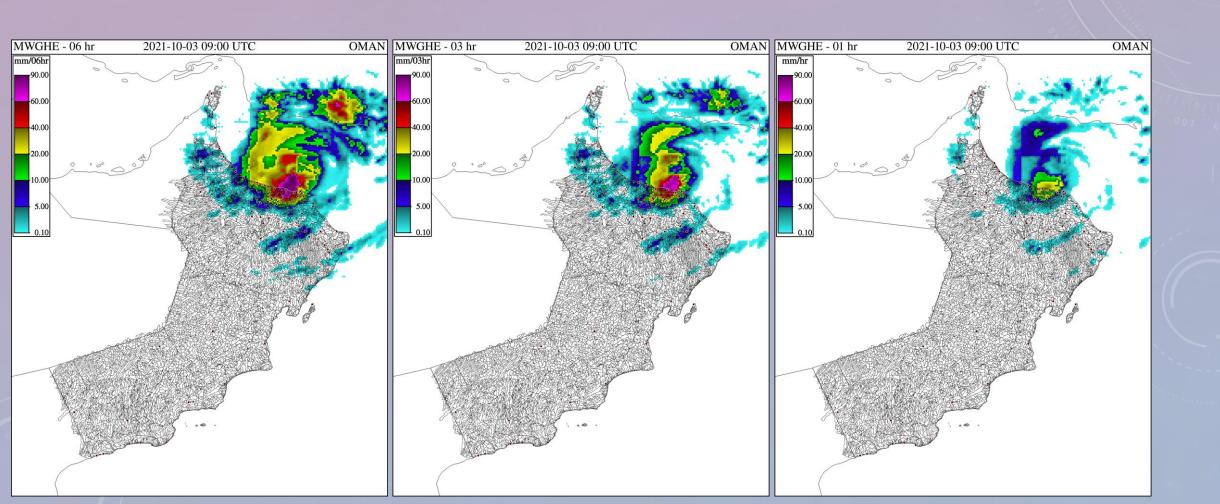

#### OmanFFG - Oman Flash Flood Guidance System

 Current Date: 2023-11-06 10:54 UTC
 Product Date: 2021-10-03 15:00 UTC

 Year:
 2021
 Month:
 10
 Day:
 03
 Hour:
 15
 Submit

 -1 Month
 -1 Day
 -6 Hours
 -1 Hour
 +1 Hour
 +6 Hours
 +1 Day
 +1 Month

#### **Product Console - Main Table**

|     |       | RADAR<br>Precipitation                                                                                                                                                                                                                                                                                                                                                                                                                                                                                                                                                                                                                                                                                                                                                                                                                                                                                                                                                                                                                                                                                                                                                                                                                                                                                                                                                                                                                                                                                                                                                                                                                                                                                                                                                                                                                                                                                                                                                                                                                                                                                                        | MWGHE<br>Precipitation             | GHE<br>Precipitation               | Gauge MAP                                 | Merged MAP                         | ASM                                | FFG                                | IFFT                               | PFFT                               |
|-----|-------|-------------------------------------------------------------------------------------------------------------------------------------------------------------------------------------------------------------------------------------------------------------------------------------------------------------------------------------------------------------------------------------------------------------------------------------------------------------------------------------------------------------------------------------------------------------------------------------------------------------------------------------------------------------------------------------------------------------------------------------------------------------------------------------------------------------------------------------------------------------------------------------------------------------------------------------------------------------------------------------------------------------------------------------------------------------------------------------------------------------------------------------------------------------------------------------------------------------------------------------------------------------------------------------------------------------------------------------------------------------------------------------------------------------------------------------------------------------------------------------------------------------------------------------------------------------------------------------------------------------------------------------------------------------------------------------------------------------------------------------------------------------------------------------------------------------------------------------------------------------------------------------------------------------------------------------------------------------------------------------------------------------------------------------------------------------------------------------------------------------------------------|------------------------------------|------------------------------------|-------------------------------------------|------------------------------------|------------------------------------|------------------------------------|------------------------------------|------------------------------------|
| 01  | 01-hr |                                                                                                                                                                                                                                                                                                                                                                                                                                                                                                                                                                                                                                                                                                                                                                                                                                                                                                                                                                                                                                                                                                                                                                                                                                                                                                                                                                                                                                                                                                                                                                                                                                                                                                                                                                                                                                                                                                                                                                                                                                                                                                                               |                                    |                                    |                                           |                                    |                                    |                                    |                                    |                                    |
|     |       | 2021-10-03 15:00 UTC<br>Text: view                                                                                                                                                                                                                                                                                                                                                                                                                                                                                                                                                                                                                                                                                                                                                                                                                                                                                                                                                                                                                                                                                                                                                                                                                                                                                                                                                                                                                                                                                                                                                                                                                                                                                                                                                                                                                                                                                                                                                                                                                                                                                            | 2021-10-03 15:00 UTC<br>Text: view | 2021-10-03 15:00 UTC<br>Text: view |                                           | 2021-10-03 15:00 UTC<br>Text: view |                                    | 2021-10-03 12:00 UTC<br>Text: view | 2021-10-03 13:00 UTC<br>Text: view | 2021-10-03 12:00 UTC<br>Text: view |
| 03- | 03-hr | NO STATE OF |                                    |                                    |                                           |                                    |                                    |                                    |                                    |                                    |
|     |       | 2021-10-03 15:00 UTC<br>Text: view                                                                                                                                                                                                                                                                                                                                                                                                                                                                                                                                                                                                                                                                                                                                                                                                                                                                                                                                                                                                                                                                                                                                                                                                                                                                                                                                                                                                                                                                                                                                                                                                                                                                                                                                                                                                                                                                                                                                                                                                                                                                                            | 2021-10-03 15:00 UTC<br>Text: view | 2021-10-03 15:00 UTC<br>Text: view |                                           | 2021-10-03 15:00 UTC<br>Text: view |                                    | 2021-10-03 12:00 UTC<br>Text: view | 2021-10-03 15:00 UTC<br>Text: view | 2021-10-03 12:00 UTC<br>Text: view |
|     | 06-hr | TOTAL STREET, | TOTAL BAS ACCIDENT TO              |                                    | 107 N X X X X X X X X X X X X X X X X X X | TO AN ALL STATE THAN               |                                    | TO SOCIETY TO                      | TT XX XII XX IXX                   | FIT 33 SC FAT (25.5) OSS           |
|     |       | 2021-10-03 15:00 UTC<br>Text: view                                                                                                                                                                                                                                                                                                                                                                                                                                                                                                                                                                                                                                                                                                                                                                                                                                                                                                                                                                                                                                                                                                                                                                                                                                                                                                                                                                                                                                                                                                                                                                                                                                                                                                                                                                                                                                                                                                                                                                                                                                                                                            | 2021-10-03 15:00 UTC<br>Text: view | 2021-10-03 15:00 UTC<br>Text: view | 2021-10-03 12:00 UTC<br>Text: view        | 2021-10-03 15:00 UTC<br>Text: view | 2021-10-03 12:00 UTC<br>Text: view |