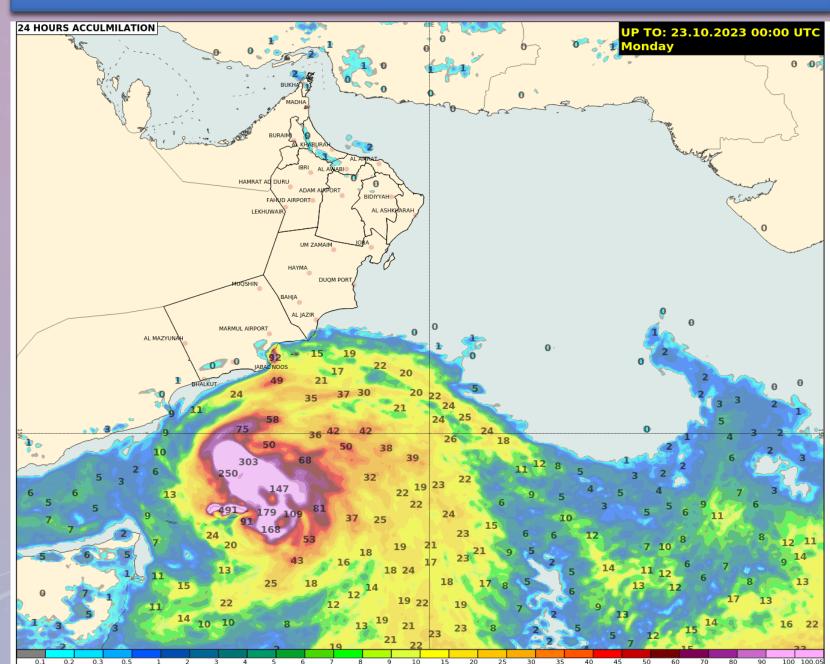

| 16 days          | 00              | 09:45 AM                   | 10:15 AM                   |
| GFS (US)            | 25 km      | 10 days          | <u>00</u> 12    | 07:28 AM<br>07:36 PM       | 08:34 AM<br>08:39 PM       |
| ECMWF (EU)          | 50 km      | 7 days           | <u>00</u> 12    | 09:45 AM<br>09:45 PM       | 12:01 PM<br>12:05 AM       |
| ICON (GR)           | 25 km      | 6 days           | <u>00</u> 12    | 08:30 AM<br>08:30 PM       | 9:30 AM<br>9:30 PM         |
| EGRR (UK)           | 35 km      | 3 days           | <u>00</u><br>12 | 07:22 AM<br>07:22 PM       | 08:56 AM<br>08:56 PM       |
| NEMO Ocean          | 10 km      | 10 days          | 00              | 10:00 AM                   | 03:00 PM                   |







2.8 km

## WIND





#### Rainfall





## TEG TRACKS FROM NWP MODELS











## NWP COOPERATION:



# **Deutscher Wetterdienst**Wetter und Klima aus einer Hand











**NWP cloud computing** 



### **COASTAL INUNDATION MODELLING**







#### FIRE PLUME AND RADIOACTIVITY DISPERSION MODELING







### TSUNAMI MODELLING















#### OmanFFG - Oman Flash Flood Guidance System

 Current Date: 2023-11-06 10:54 UTC
 Product Date: 2021-10-03 15:00 UTC

 Year:
 2021
 Month:
 10
 Day:
 03
 Hour:
 15
 Submit

 -1 Month
 -1 Day
 -6 Hours
 -1 Hour
 +1 Hour
 +6 Hours
 +1 Day
 +1 Month

 Prev 6-hr Interval (12 UTC)
 Reset to Current
 Next 6-hr Interval (18 UTC)

#### **Product Console - Main Table**

|     |       | RADAR<br>Precipitation