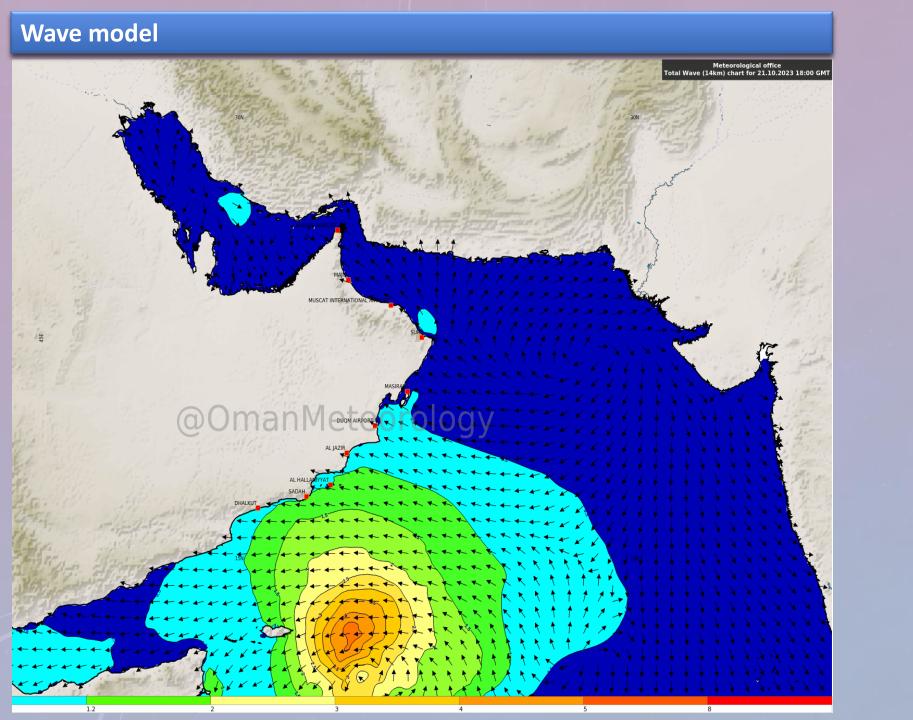

:45 AM                   | 10:15 AM                   |
| GFS (US)            | 25 km      | 10 days          | <u>00</u> 12    | 07:28 AM<br>07:36 PM       | 08:34 AM<br>08:39 PM       |
| ECMWF (EU)          | 50 km      | 7 days           | <u>00</u> 12    | 09:45 AM<br>09:45 PM       | 12:01 PM<br>12:05 AM       |
| ICON (GR)           | 25 km      | 6 days           | <u>00</u> 12    | 08:30 AM<br>08:30 PM       | 9:30 AM<br>9:30 PM         |
| EGRR (UK)           | 35 km      | 3 days           | <u>00</u><br>12 | 07:22 AM<br>07:22 PM       | 08:56 AM<br>08:56 PM       |
| NEMO Ocean          | 10 km      | 10 days          | 00              | 10:00 AM                   | 03:00 PM                   |







2.8 km

## WIND





#### Rainfall





## TEG TRACKS FROM NWP MODELS











## NWP COOPERATION:



# **Deutscher Wetterdienst**Wetter und Klima aus einer Hand











**NWP cloud computing** 



### **COASTAL INUNDATION MODELLING**







#### FIRE PLUME AND RADIOACTIVITY DISPERSION MODELING







### TSUNAMI MODELLING















#### OmanFFG - Oman Flash Flood Guidance System

 Current Date: 2023-11-06 10:54 UTC
 Product Date: 2021-10-03 15:00 UTC

 Year:
 2021
 Month:
 10
 Day:
 03
 Hour:
 15
 Submit

 -1 Month
 -1 Day
 -6 Hours
 -1 Hour
 +1 Hour
 +6 Hours
 +1 Day
 +1 Month

 Prev 6-hr Interval (12 UTC)
 Reset to Current
 Next 6-hr Interval (18 UTC)

#### **Product Console - Main Table**

|     |       | RADAR<br>Precipitation